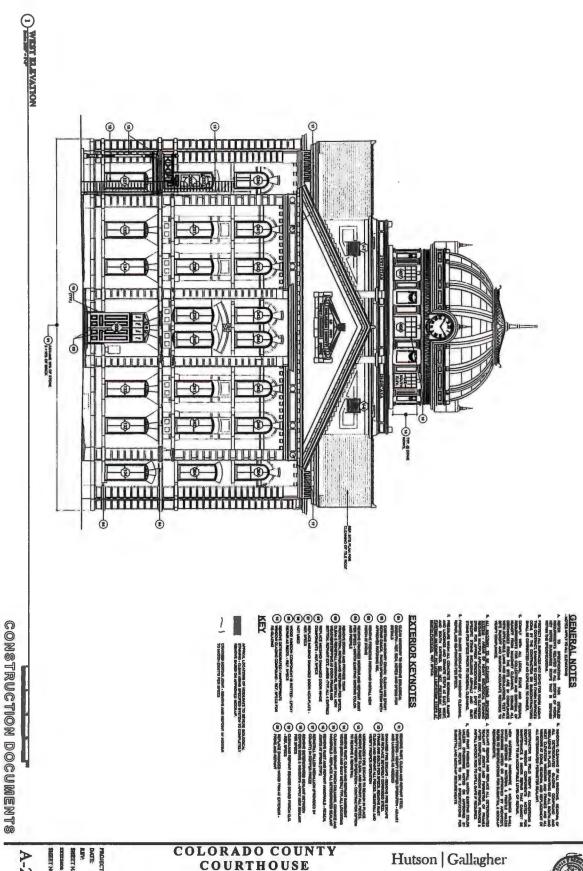

:

COLORADO COUNTY
COURTHOUSE
MAINTENANCE REPAIRS

400 Spring Street . Columbus, Texas

Hutson | Gallagher

1266 Quali Park Drive

Autila, Tosac 72156
Phone: (512) 966-6013



December 9,2024





Hutson | Gallagher

COLORADO COUNTY

COLORAHOUSE

MAINTENANCE REPAIRS

рать: пиведом вау. Врать: пиведом вау. Врать и пирем вамен и пирем ваявет ио. В А-201

## COMMISSIONER'S MINUTES 유 THE COLORADO COUNTY COURT **REGULAR MEETING**

2024



A-202

ON THE MODIFICAL MOT 34-003

LORADO COUNT COURTHOUSE MAINTENANCE REPAIRS

Hutson | Gallagher



GENERAL NOTES

# COMMISSIONER'S MINUTES OF THE COLORADO COUNTY COURT REGULAR MEETING

**December 9, 2024** 



A-203

MOJECT NO: 24-002

Spring Street . Columbus,

Hutson | Gallagher

GENERAL NOTES

### COMMISSIONER'S COURT REGULAR MEETING

December 9, 2024



COURTHOUSE MAINTENANCE REPAIRS

400 Spring Street . Columbus, Texas



### **COMMISSIONER'S COURT REGULAR MEETING**

December 9, 2024



WATER TOWER - EAST DOOR REPAIRS (BID ALTERNATE)





Construction documents

COLORADO COUNTY COURTHOUSE MAINTENANCE REPAIRS

400 Spring Street . Columbus, Texas

Hutson | Gallagher



### December 9, 2024

\_15. Request to continue part-time employee position for County Clerk's Office for records management and preservation purposes, until project is completed. (Menke)

Motion by Judge Prause to approve the request to continue part-time employee position for County Clerk's Office for records management and preservation purposes, until project is completed; seconded by Commissioner Neuendorff; 5 ayes 0 nays; motion carried; it was so ordered.

\_16. Payi